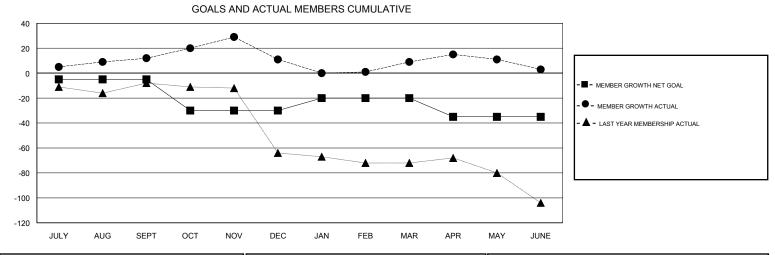

## STEVE ANTON **LOCATION MICHIGAN GMT CA** Clubs Members RESULTS FOR 2017-2018 RESULTS FOR 2017-2018 NEW CLUBS NEW CLUB GOAL DROPPED CLUBS MEMBER GROWTH NET MEMBER GROWTH DROPPED QUARTER QUARTER GOAL ACTUAL MEMBERS ACTUAL (including transfers) 0 0 0 -5 47 28 JULY/AUG/SEPT JULY/AUG/SEPT 0 -25 30 29 OCT/NOV/DEC OCT/NOV/DEC 0 1 0 25 10 26 JAN/FEB/MAR JAN/FEB/MAR 0 0 0 -15 46 44 APR/MAY/JUNE APR/MAY/JUNE